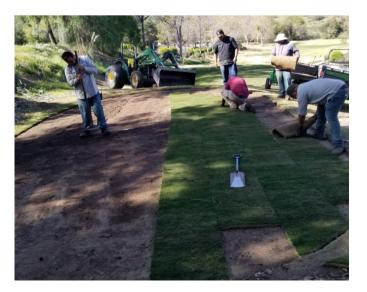

Spring is in the air and the flowers and plants are getting their bloom. The Bermuda grass received an application of fertilizer followed by 2 inches of rain and some warm weather, all great conditions to get it popping and providing a nice playing layer for the summer.

As the Bermuda grass starts to grow we will be mowing more often to stay on top of the details like the edging cart paths and sand traps.

The maintenance team has also been busy working on patching bare areas around the greens as well as leveling some tee boxes that were crowned, replacing them all with new sod.