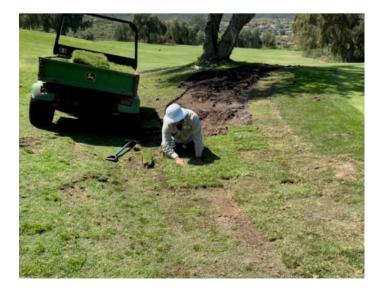

Spring is in the air and the flowers and plants are getting their bloom. The Bermuda grass received an application of fertilizer followed by 2 inches of rain and some warm weather, all great conditions to get it popping and providing a nice playing layer for the summer.

As the Bermuda grass starts to grow we will be mowing more often to stay on top of the details like the edging cart paths and sand traps.

The maintenance team has also been busy working on patching bare areas around the greens as well as leveling some tee boxes that were crowned, replacing them all with new sod.