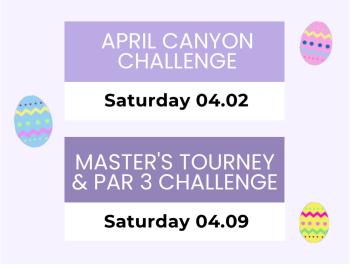

| Net | Purse |
| 1             | Larry Cunningham | 74  | \$40  |

## **2 PERSON BETTER BALL**

#### MEN'S DIVISION

| Pos. | Player                      | Net | Purse |
|------|-----------------------------|-----|-------|
| 1    | Restine, E + Ward, C        | 60  | \$250 |
| 2    | Lucas, R + Olanda, C        | 61  | \$200 |
| Т3   | Desilva, J + Heidenreich, G | 62  | \$140 |
| Т3   | King, K + Thunberg, S       | 62  | \$140 |
| Т3   | Gray, B + Maricich, M       | 62  | \$140 |

#### LADIES DIVISON

| Pos. | Player                | Net | Purse |
|------|-----------------------|-----|-------|
| 1    | Furey, A + Restine, Y | 63  | \$120 |

### **Most Improved:**

| Jason Meram  | Deb Finlon   |
|--------------|--------------|
| 14.1 to 11.7 | 9.0 to a 7.4 |

# **APRIL TOURAMENTS**